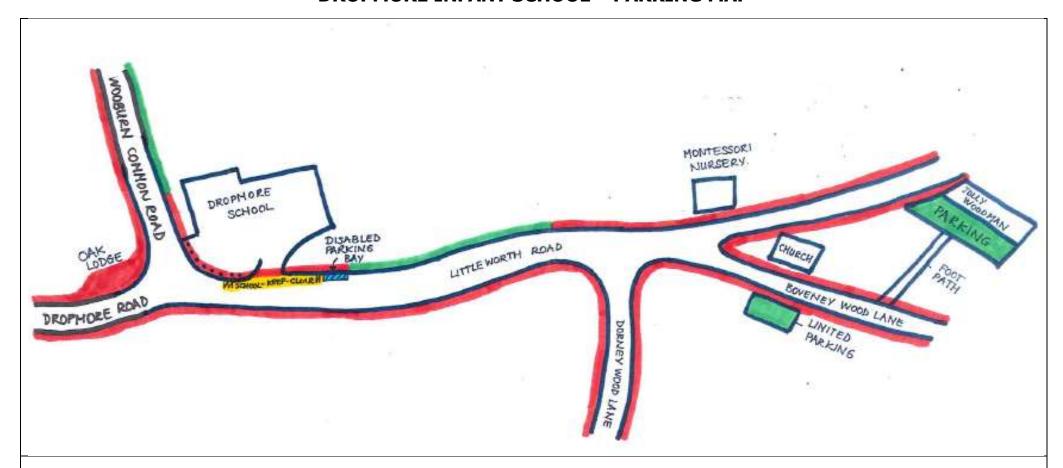

## **DROPMORE INFANT SCHOOL – PARKING MAP**

## **PARKING INSTRUCTIONS:**

- Please DO use the available parking opposite St Anne's Church and by the Jolly Woodman as much as possible!
- Please DO park considerately on Wooburn Common Road or Littleworth Road.
- Please do NOT park on both sides of Littleworth Road.
- Please do NOT park on Dropmore Road (by Oak Lodge) as there is no safe crossing option for the children.
- Do NOT stop or park in our disabled parking bay
- Do NOT wait or park, or stop on school entrance markings. Keep entrance clear at all times, even if picking up or dropping off children!
- Do NOT stop or park within 10 metres of the T-junction