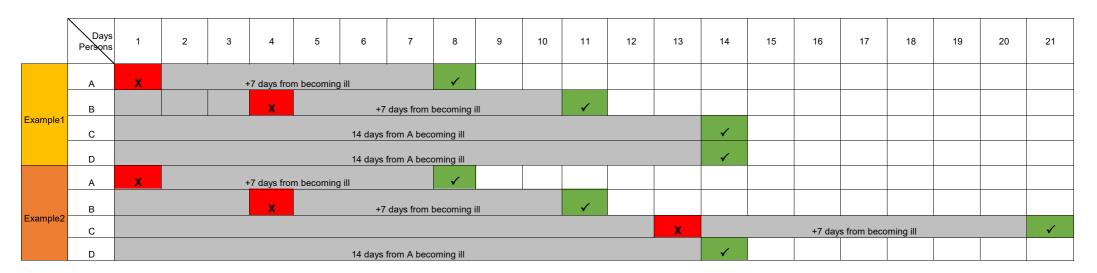

## Criteria and guidance applied as known on 17/03/2020:

- \* Incubation period = maximum 14 days
- \* Symptomatic individuals stay in self isolation for 7 days from becoming ill (having symptoms). Day 1 is first day of symptoms
- \* Household members who remain well stay in self isolation for 14 days due to maximum incubation period, calculated from day 1 of first symptomatic person
- \* Household members do not need to restart the clock if other members become symptomatic during the 14 days self-isolation

Key: x =ill/having symptoms =allowed to go out again