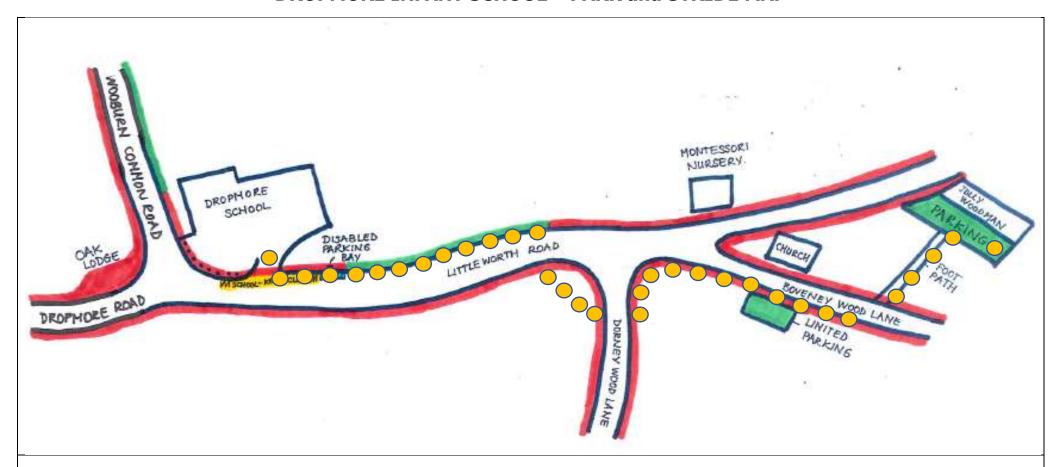

## DROPMORE INFANT SCHOOL – PARK and STRIDE MAP

## **PARK and STRIDE INSTRUCTIONS:**

- Park in the Jolly Woodman Pub carpark.
- Take the footpath, from the carpark, which will take you onto Boveney Wood Lane.
- Follow Boveney Wood Lane to the end and around the corner to Dorney Wood Lane.
- Cross Dorney Wood Lane.
- Walk towards Littleworth Road and find a clear space to cross.
- Walk along the pavement on Littleworth Road to the school entrance.

Please note that only part of this walk has pavements. You will be walking on grass verges and through a woodland path. This may not be suitable for pushchairs in wet weather. We also suggest children wear appropriate footwear and change into their school shoes on arrival.